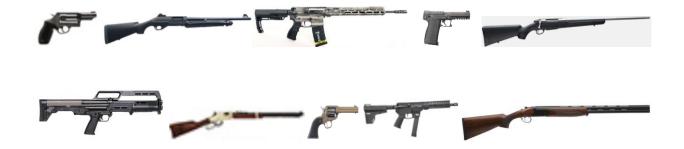

## DRAWINGS HELD IN FOLLOWING ORDER

- 1. Smith & Wesson M&P Shield 9mm
- 3. Taurus Judge Revolver .410/.45LC
- 5. Ruger 57 Handgun 5.7X28mm
- 7. Henry Lever Action .22WMR
- 9. Stevens M555 Over/Under .28gauge
- 11. Benelli Nova Tactical .12gauge pump
- 13. Mossberg Bantom Duck Commander .20ga
- 15. Glock M20 10mm
- 17. FN M509 9mm
- 19. Glock M48 9mm

- 2. Mossberg Patriot .300 win. Mag.
- 4. Savage Axis II XP w Scope 25-06
- 6. Ruger Wrangler .22LR SA Revolver
- 8. Taurus G3 9mm
- 10. Fostech Phantom NRA custom 5.56
- 12. Kel Tec PMR-30 .22WMR Pistol
- 14. Henry Golden Boy .22LR
- 16. Kel-Tec KS7 .12gauge shotgun
- 18. CMMG 'The Guard" 9mm AR pistol
- 20. Tikka TX3 Lite Stainless Rifle 6.5 C.M.

Some of the firearms featured in this raffle highlighted below:

Do Not need to be present to Win -Drawing will be held when all 300 tickets are sold...all Federal and State transfer laws apply. Winner will be notified –Winning Number will be posted and shared with all participants.