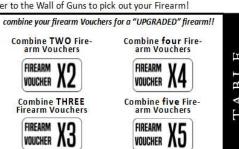

## **Table Premium Options**

**ONE** Friends of NRA Firearm Voucher

## Friends of NRA Firearm Voucher

Take this Firearm Voucher to the Wall of Guns to pick out your Firearm!

With one Firearm Voucher

**FIREARM VOUCHER** 

- - OR - -

**THREE** Locked & Loaded Game Cards

- - OR - -