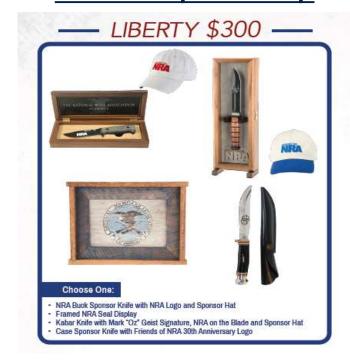

## **Table Premium Options**

**ONE** Friends of NRA Firearm Voucher

## Friends of NRA Firearm Voucher

Take this Firearm Voucher to the Wall of Guns to pick out your Firearm!

With one Firearm Voucher

**FIREARM VOUCHER** 

- - OR - -

**THREE** Locked & Loaded Game Cards

- - OR - -

**ONE** Liberty Level National Sponsorship

\*\*\*Open Seating\*\*\*