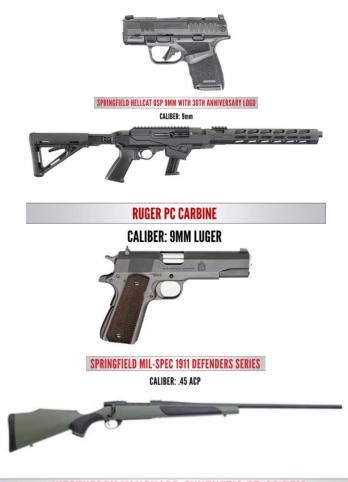

## \$2000 Table Package Includes 8 seats - 2 ammo can raffle & choice of one firearm

### WEATHERBY VANGUARD SYNTHETIC 25-06 REM

CALIBER: 25-06 Rem

All Firearms are based on availability. You will be contacted for an alternate selection if needed.

## \$2500 Table Package Includes 8 seats- 3 ammo can raffle & choice of one firearm

FOSTECH PHANTOM 5.56 WITH 30TH ANNIVERSARY LOGO Caliber: 5.56

SPRINGFIELD ARMORY 1911 GARRISON .45 ACP, BLUED

CALIBER: .45 ACP

HENRY LEVER SIDE GATE .30-30

CALIBER: .30-30

All Firearms are based on availability. You will be contacted for an alternate selection if needed.