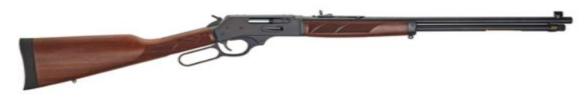

HENRY LEVER SIDE GATE .30-30

CALIBER: .30-30

All Firearms are based on availability. You will be contacted for an alternate selection if needed.