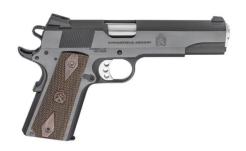

## \$2500 Table Package Includes 8 seats- 3 ammo can raffle & choice of one firearm

FOSTECH PHANTOM 5.56 WITH 30TH ANNIVERSARY LOGO Caliber: 5.56

SPRINGFIELD ARMORY 1911 GARRISON .45 ACP, BLUED

CALIBER: .45 ACP