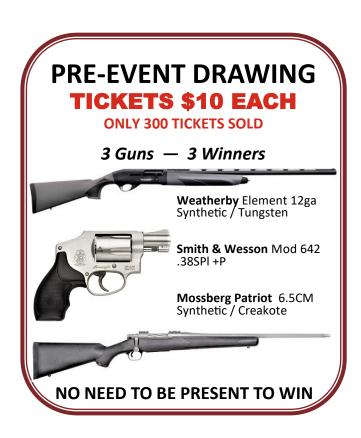

# Shock & Awe

Raffle Pack \$600

Special Shock & Awe Raffle Pack Includes:

1 - \$500 Raffle Pack with EXTRA Red, Blue & Gold 1 - Shock-N-Awe Raffle Ticket

\*\* LIMITED TO ONLY 40 PACKS \*\*

Biggest Draw of the evening!