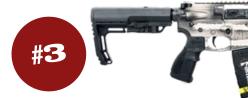

#### FosTech Custom Phantom Rifle

5.56NATO/.223Rem - Complete Rifle weight 3.5 lbs Friends of NRA Logo - NRA Serial Number Custom Cerakote Flag Design