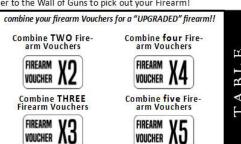

# Purchase your "Friends of NRA" Table, Couple, and Single packages before 07-04-2022 and we will **DOUBLE YOUR RAFFLE VOUCHERS!!**

# **Table Premium Options**

**ONE** Friends of NRA Firearm Voucher

## Friends of NRA Firearm Voucher

Take this Firearm Voucher to the Wall of Guns to pick out your Firearm!

With one Firearm Voucher

**FIREARM VOUCHER** 

- - OR - -

**THREE** Locked & Loaded Game Cards

- - OR - -