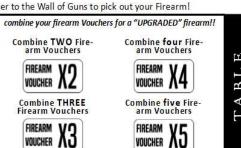

# **Table Premium Options**

**ONE** Friends of NRA Firearm Voucher

## Friends of NRA Firearm Voucher

Take this Firearm Voucher to the Wall of Guns to pick out your Firearm!

With one Firearm Voucher

**FIREARM VOUCHER** 

- - OR - -

**THREE** Locked & Loaded Game Cards

- - OR - -