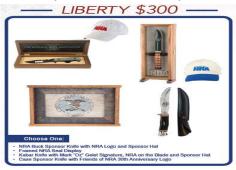

## **Table Premium Options**

**ONE** Friends of NRA Firearm Voucher

## Friends of NRA Firearm Voucher

Take this Firearm Voucher to the Wall of Guns to pick out your Firearm!

With one Firearm Voucher

FIREARM X1

-- OR --

THREE Locked & Loaded Game Cards

-- OR --

**ONE** Liberty Level National Sponsorship