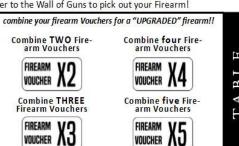

## Friends of NRA Firearm Voucher

Take this Firearm Voucher to the Wall of Guns to pick out your Firearm!

With one Firearm Voucher

FIREARM X1

-- OR --

THREE Locked & Loaded Game Cards

-- OR --

**ONE** Liberty Level National Sponsorship