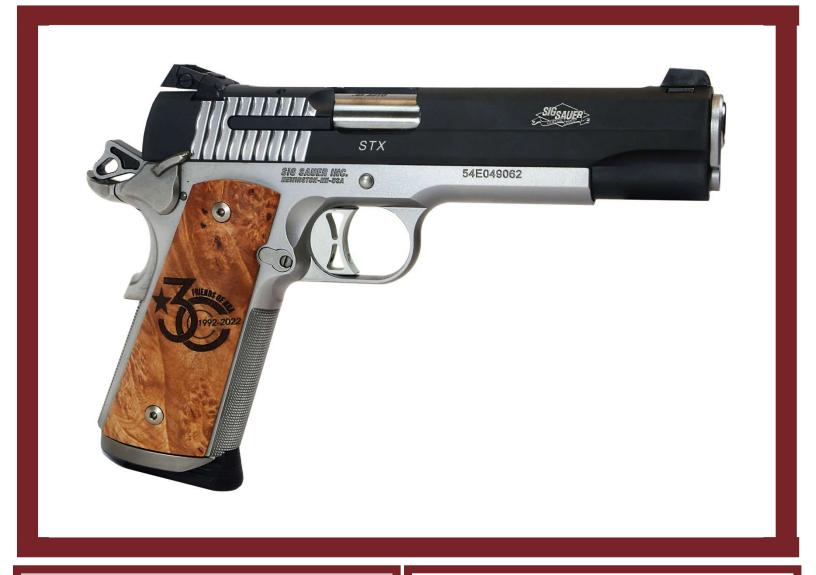

## Friends of NRA Firearm Voucher

Take this Firearm Voucher to the Wall of Guns to pick out your Firearm!

With one Firearm Voucher

FIREARM X1

-- OR --

THREE Locked & Loaded Game Cards

-- OR --

**ONE** Liberty Level National Sponsorship