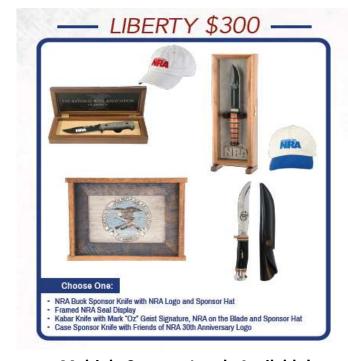

## **Table Premium Options**

**ONE** Friends of NRA Firearm Voucher

## Friends of NRA Firearm Voucher

Take this Firearm Voucher to the Wall of Guns to pick out your Firearm!

With one Firearm Voucher

FIREARM X1

-- OR --

THREE Locked & Loaded Game Cards

-- OR --

**ONE** Liberty Level National Sponsorship