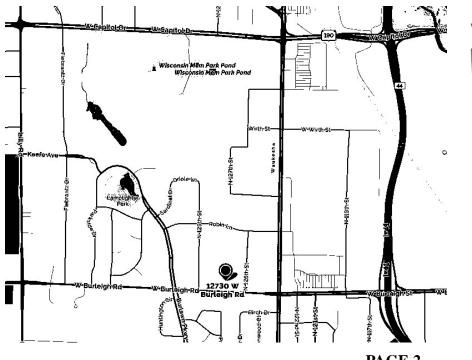

First Shot Raffle guns are on display at the Wisconsin Firearms Training Center Located at 12730 Burleigh Rd, Brookfield WI. Contact Scott or Toni for details. 262-226-2900

| 262-226-2900 |                 |          |  |  |  |
|--------------|-----------------|----------|--|--|--|
| Hours:       | Mon:            | 11am-9pm |  |  |  |
|              | Tues, Wed, Sat: | 10am-8pm |  |  |  |
|              | Thurs, Fri:     | 10am-9pm |  |  |  |
|              | Sunday:         | 11am-5pm |  |  |  |