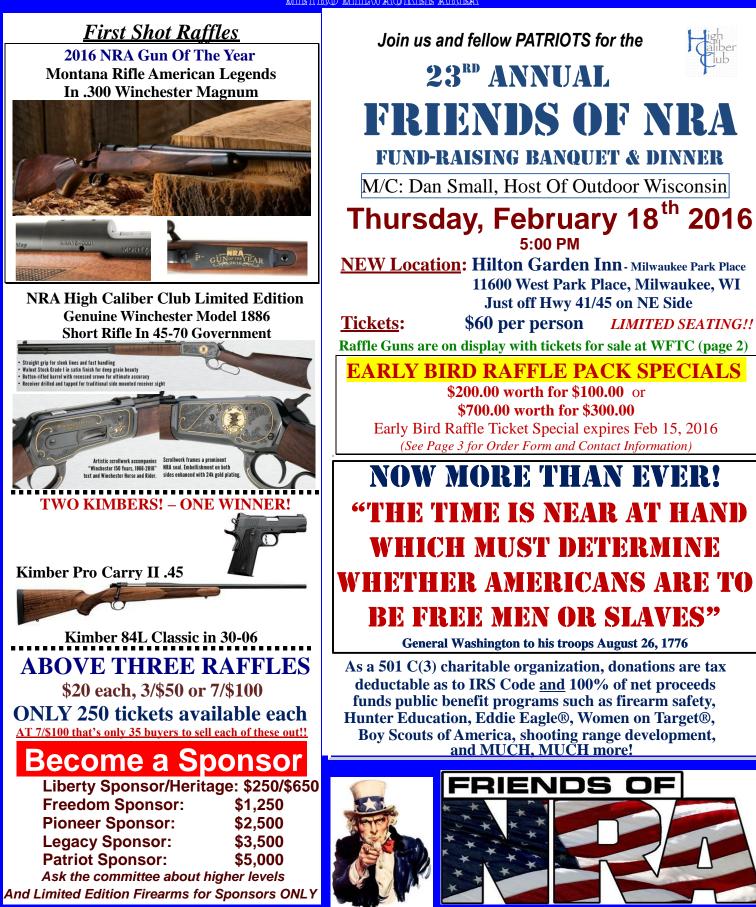

#### NRA High Caliber Club Limited Edition Genuine Winchester Model 1886 Short Rifle in 45-70 Government

2016 NRA Gun Of The Year Montana Rifle American Legends In .300 Winchester Magnum

Henry Golden Boy Second Amendment Tribute Edition .22 LR Rifle

## SE Wisconsin

**Fundraiser Banquet** 

Sponsorships are available on these guns.

Only one of each gun is available. After January 14<sup>th</sup>, these guns will join the First Shots and Banquet raffle items for the February 18<sup>th</sup> banquet. If you have to have this rifle, <u>sponsorship</u> is your guarantee.