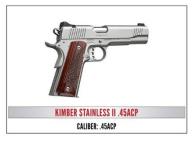

\$3,000- Reservation for one reserved table includes dinner & admission for eight at a reserved table with choice of one of the following firearms: FosTech Phantom 5.56 with Friends of NRA 30<sup>th</sup> Anniversary Logo, Kimber Stainless II .45ACP, Kel-Tec KSG 12GA Shotgun, Henry Side Gate .45-70, Tristar Bristol SXS .410GA or Ruger LC Carbine 5.7x28mm. (*Limited Inventory*)