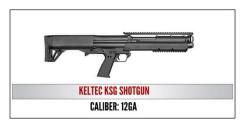

\$3,000- Reservation for one reserved table includes dinner & admission for eight at a reserved table with choice of one of the following firearms: FosTech Phantom 5.56 with Friends of NRA 30<sup>th</sup> Anniversary Logo, Kimber Stainless II .45ACP, Kel-Tec KSG 12GA Shotgun, Henry Side Gate .45-70, Tristar Bristol SXS .410GA or Ruger LC Carbine 5.7x28mm. (*Limited Inventory*)