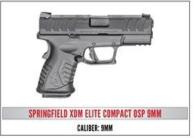

## \$1,500 - Reservation for one reserved table includes dinner & admission for eight with choice of one of the following firearms: Taurus Defender 856 38 Special, SAR USA Corp SAR9 Mete 9mm, Mossberg Patriot Rifle .270 WIN, Springfield Armory XDM Elite Compact OSP 9MM, Benelli Nova Tactical 12GA, Mossberg Patriot

Synthetic Cerakote 6.5 Creedmoor, or SAR USA 2000 9mm Luger.

(Limited Inventory)

\$2,000- Reservation for one reserved table includes dinner &admission for eight with a choice at one of the following firearms: Walther PDP 9mm, Smith & Ruger American Predators Go Wild Camo .308 WIN, Savage Arms 110 Engage Hunter XP (7MM-08 REM or .270 WIN), Henry Golden Boy .22 S/L/LR with NRA Logo, Sig Sauer P365 SAS 9mm, Bersa AR15 Pistol 5.56 NATO, or Springfield Armory XDM Elite 4.5" OSP 10MM. (Limited Inventory)