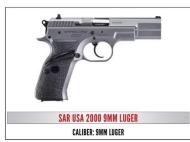

## \$1,500 - Reservation for one reserved table includes dinner & admission for eight with choice of one of the following firearms: Taurus Defender 856 38 Special, SAR USA Corp SAR9 Mete 9mm, Mossberg Patriot Rifle .270 WIN, Springfield Armory XDM Elite Compact OSP 9MM, Benelli Nova Tactical 12GA, Mossberg Patriot

Synthetic Cerakote 6.5 Creedmoor, or SAR USA 2000 9mm Luger.

(Limited Inventory)

\$2,000- Reservation for one reserved table includes dinner &admission for eight with a choice at one of the following firearms: Walther PDP 9mm, Smith & Ruger American Predators Go Wild Camo .308 WIN, Savage Arms 110 Engage Hunter XP (7MM-08 REM or .270 WIN), Henry Golden Boy .22 S/L/LR with NRA Logo, Sig Sauer P365 SAS 9mm, Bersa AR15 Pistol 5.56 NATO, or Springfield Armory XDM Elite 4.5" OSP 10MM. (Limited Inventory)