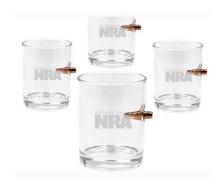

\$5,000- Reservation for one reserved table includes dinner & admission for eight with (1) Frio 48 Quart Friends of NRA/ NRA Foundation Cooler with Cedar Frame, (1) Tactical Apron, (4) Bullet Infused Friends of NRA Drink Glasses, and a choice of one of the following firearms to make it a package fit for the ultimate "GRILL SERGEANT": Daniel Defense M4A1 DD4 RIII 5.56MM NATO, Kel-Tec P50 5.7x28mm, or FosTech Stealth Series Lightening Model 5.56 with