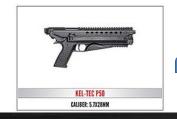

\$5,000- Reservation for one reserved table includes dinner & admission for eight with (1) Frio 48 Quart Friends of NRA/ NRA Foundation Cooler with Cedar Frame, (1) Tactical Apron, (4) Bullet Infused Friends of NRA Drink Glasses, and a choice of one of the following firearms to make it a package fit for the ultimate "GRILL SERGEANT": Daniel Defense M4A1 DD4 RIII 5.56MM NATO, Kel-Tec P50 5.7x28mm, or FosTech Stealth Series Lightening Model 5.56 with