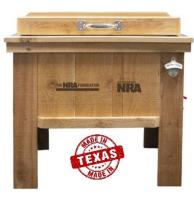

\$5,000- Reservation for one reserved table includes dinner & admission for eight with (1) Frio 48 Quart Friends of NRA/ NRA Foundation Cooler with Cedar Frame, (1) Tactical Apron, (4) Bullet Infused Friends of NRA Drink Glasses, and a choice of one of the following firearms to make it a package fit for the ultimate "GRILL SERGEANT": Daniel Defense M4A1 DD4 RIII 5.56MM NATO, Kel-Tec P50 5.7x28mm, or FosTech Stealth Series Lightening Model 5.56 with