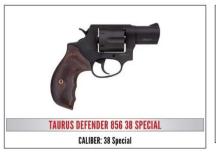

## \$1,500 - Reservation for one reserved table includes dinner & admission for eight with choice of one of the following firearms: Taurus Defender 856 38 Special, SAR USA Corp SAR9 Mete 9mm, Mossberg Patriot Rifle .270 WIN, Springfield Armory XDM Elite Compact OSP 9MM, Benelli Nova Tactical 12GA, Mossberg Patriot