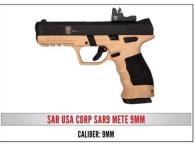

## \$1,500 - Reservation for one reserved table includes dinner & admission for eight with choice of one of the following firearms: Taurus Defender 856 38 Special, SAR USA Corp SAR9 Mete 9mm, Mossberg Patriot Rifle .270 WIN, Springfield Armory XDM Elite Compact OSP 9MM, Benelli Nova Tactical 12GA, Mossberg Patriot