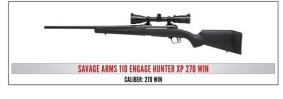

Synthetic Cerakote 6.5 Creedmoor, or SAR USA 2000 9mm Luger.

(Limited Inventory)

\$2,000- Reservation for one reserved table includes dinner &admission for eight with a choice at one of the following firearms: Walther PDP 9mm, Smith & Ruger American Predators Go Wild Camo .308 WIN, Savage Arms 110 Engage Hunter XP (7MM-08 REM or .270 WIN), Henry Golden Boy .22 S/L/LR with NRA Logo, Sig Sauer P365 SAS 9mm, Bersa AR15 Pistol 5.56 NATO, or Springfield Armory XDM Elite 4.5" OSP 10MM. (Limited Inventory)