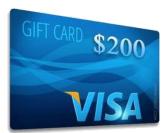

# IDAHO STATE 100 GUN RAFFLE - The LARGEST RAFFLE in Friends of NRA HISTORY!! For more information ask your local volunteer or go to: <a href="https://www.idahosrpa.org">www.idahosrpa.org</a> -or- <a href="https://www.friendsofnra.org/id">www.friendsofnra.org/id</a>