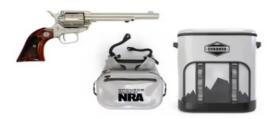

#### CHOOSE ONE:

- Heritage Rough Rider .22LR with NRA Logo\*
- Cordova Back Country Class Backpack Cooler with Friends of NRA Sponsor Logo

\*not available in all 50 states