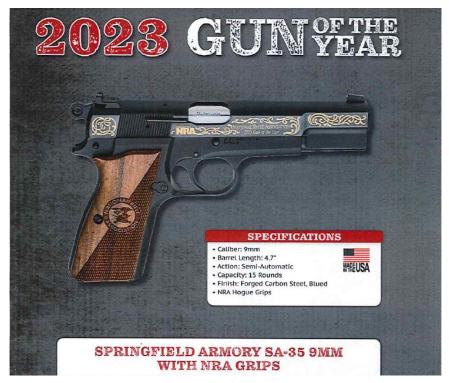

#### INCLUDES RING OF FREEDOM BENEFITS, PLUS CHOOSE ONE:

- Kel-Tec CP33 with Friends of NRA Engraving\*
- Springfield Armory Hellcat Pro 9mm with NRA Logo\*

\*not available in all 50 states