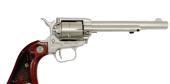

# **Ruger SFAR**

308 Win / 7.62 NATO 20+1 Capacity - 16.10 " BBL Weighs in at 6.8lbs

"A true Small-Frame Autoloading Rifle. the SFAR™ is nearly identical in size to a traditional 5.56-caliber modern sporting rifle."