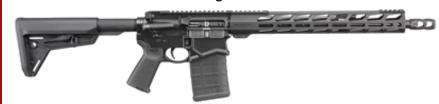

# **Ruger SFAR**

308 Win / 7.62 NATO 20+1 Capacity - 16.10 " BBL Weighs in at 6.8lbs

"A true Small-Frame Autoloading Rifle. the SFAR™ is nearly identical in size to a traditional 5.56-caliber modern sporting rifle."