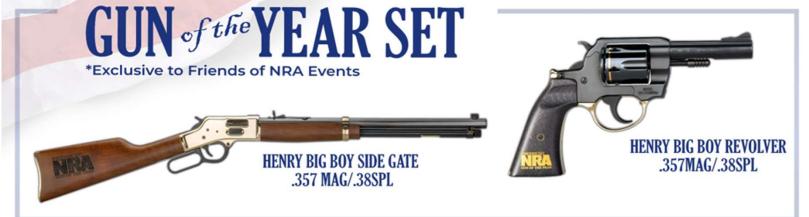

SAVE THE DATE



MESA FRIENDS OF NRA ANNUAL FUNDRAISER ON BEHALF OF THE NRA FOUNDATION JOIN US! SATURDAY JUNE IST, 2024 <u>4:30 PM</u> MESA CONVENTION CENTER 263 N CENTER STREET MESA, AZ 85201 Attend a Friends of NRA event this year and continue the legacy of fighting for the future of the Second Amendment while enjoying a night of auctions, drawings, firearms, and fun!

2024

Friends of NRA is an exciting grassroots fundraising program that fosters community involvement, raises money and gives 100% of the net proceeds to qualified local, state, and national programs.

Be sure to check out this event to support the shooting sports programs in your area!

# **Sorry No Tickets Available At The Door!**

FOR TICKETS CALL, TEXT OR EMAIL JASON - (480) 226-5080 JIM - (602) 541-6334 JCHALABY5@GMAIL.COM



NON-PR