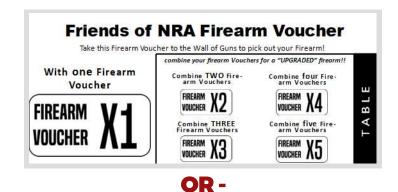

### <u>\$200 COUPLES PACKAGE:</u> INCLUDES:

- (2) EVENT ENTRY TICKETS

- (1) \$100 RAFFLE VOUCHER

- (20) FIREARM VOUCHERS
- (16) LOCKED & LOADED CARDS
- (40) GOLD BONUS TABLE RAFFLE TICKETS \*SUBJECT TO AVAILABILITY

## **Table Premium Options**

**ONE** Arizona Friends of NRA Firearm Voucher