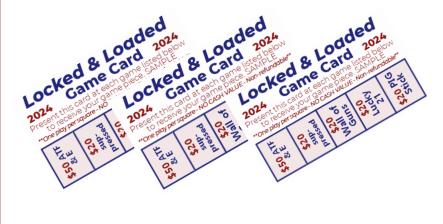

### <u>\$200 COUPLES PACKAGE:</u> INCLUDES:

- (2) EVENT ENTRY TICKETS

- (1) \$100 RAFFLE VOUCHER

- (20) FIREARM VOUCHERS
- (16) LOCKED & LOADED CARDS
- (40) GOLD BONUS TABLE RAFFLE TICKETS \*SUBJECT TO AVAILABILITY

## THREE Locked & Loaded Game Cards