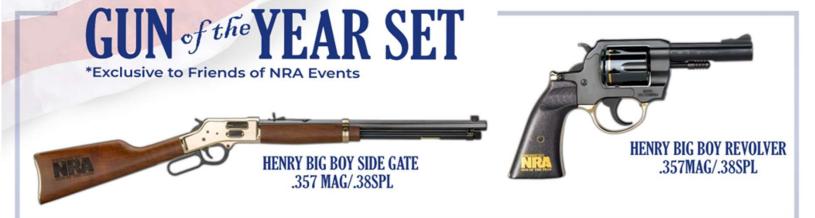

SAVE THE DATE



LADY OF THE MOUNTAIN FRIENDS OF NRA ANNUAL FUNDRAISER ON BEHALF OF THE NRA FOUNDATION JOIN US! SATURDAY MARCH 2ND, <u>2024</u> <u>4:30 PM</u> ELKS LODGE #1891 ALAMOGORDO 2290 HAMILTON ROAD ALAMOGORDO, NM 88310 Attend a Friends of NRA event this year and continue the legacy of fighting for the future of the Second Amendment while enjoying a night of auctions, drawings, firearms, and fun!

2024

Friends of NRA is an exciting grassroots fundraising program that fosters community involvement, raises money and gives 100% of the net proceeds to qualified local, state, and national programs.

Be sure to check out this event to support the shooting sports programs in your area!

# Sorry No Tickets Available At The Door! FOR TICKETS CALL, TEXT OR EMAIL NAN - (575) 921-3416 KENDRA - (575) 491-7158