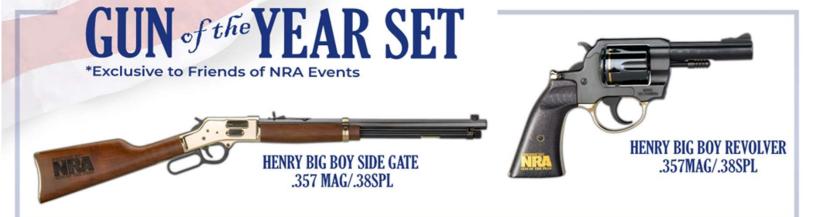

# 2024 Socorro FRIENDS OF NRA DINNER AND RAFFLE TICKET PACKAGES

# **Table Premium Options**