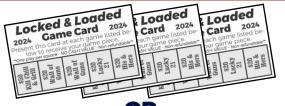

## **Locked & Loaded**

Locked & Loaded Cards

That's \$130 worth of individual game entries for only \$100

### **SAVE \$30! INCLUDES FIVE GAME ENTRIES:**

One \$50 Entry into Kill it, Chill it, and Grill it (Win a Hunting Rifle, ID NRA Logoed CORDOVA Cooler, and BBQ package)

Two \$20 Entries into Wall of Guns