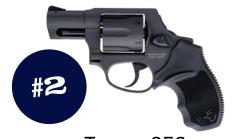

## Wood River Friends of NRA "THREE GUN RELOAD" Raffle

Only 250 Tickets Available @ \$20ea or Buy 5 Get ONE FREE!

Taurus 856 .38spl - 2" BBL Matte Black

Weatherby Vanguard S2 .25-06REM - 24" BBL Gray w/Black Synthetic Stock