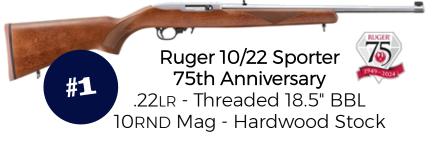

## Wood River Friends of NRA "THREE GUN RELOAD" Raffle

Only 250 Tickets Available @ \$20ea or Buy 5 Get ONE FREE!

Taurus 856 .38spl - 2" BBL Matte Black

Weatherby Vanguard S2 .25-06REM - 24" BBL Gray w/Black Synthetic Stock