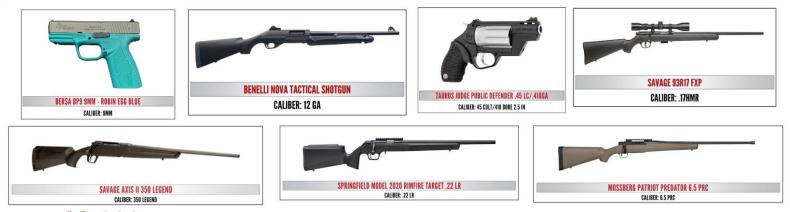

**\$1,500** - Reservation for one reserved table includes dinner admission for eight with a choice at one of the following firearms: Bersa BP9 9mm (in Egg Blue), Savage Axis II 350 Legend, Benelli Nova Tactical 12GA, Mossberg Patriot Predator 6.5 PRC, Savage 93R17 .17HMR, Springfield Model 2020 Rimfire Target .22LR, or Taurus Judge Public Defender .45 Colt/ .410 GA.