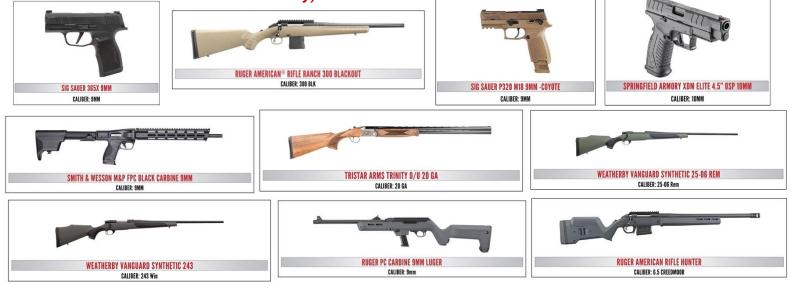

(Limited Inventory – Contact Field Rep. or Committee for Firearm Availability)

**\$2,000**- Reservation for one reserved table includes dinner & admission for eight with a choice at one of the following firearms: Sig Sauer 365X 9MM, Sig Sauer p320 M18 9MM- Coyote, Weatherby Vanguard Synthetic (.243 Win or 25-06 Rem), Bersa BAR15 5.56 MFT, Ruger American Rifle Hunter 6.5 Creedmoor, Smith & Wesson M&P FPC Black Carbine 9MM, Henry Octagon Frontier .22, Smith & Wesson M2.0 10mm, or Kel-Tec KSG 12GA . (*Limited Inventory – Contact Field Rep. or Committee for Firearm Availability*)