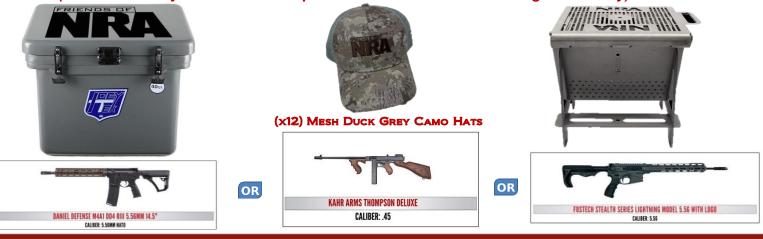

Committee for Firearm Availability)

**\$5,000**- Reservation for one reserved table includes dinner & admission for eight with (1) Grey (or Tan) Icey-Tek 40 Quart Cooler with Friends of NRA Logo, (12) Friends of NRA Duck Grey Camo Mesh Hats, (1) Portable Fire Pit/ Grill and a choice of one of the following firearms to make it the perfect Kill-Chill-N-Grill Package: Daniel Defense M4A1 DD4 RIII 5.56MM NATO, Kahr Arms Thompson Deluxe .45, FosTech Stealth Series Lightening Model 5.56 with Logo, or a firearm listed above.

(Limited Inventory - Contact Field Rep. or Committee Member for Package Availability)

LEARN MORE: FRIENDSOFNRA.ORG