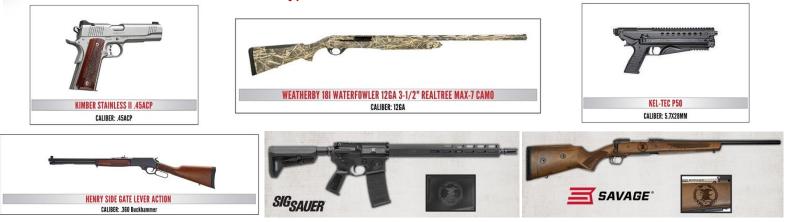

LEARN MORE: FRIENDSOFNRA.ORG

\$3,000- Reservation for one reserved table includes dinner & admission for eight at a reserved table with choice of one of the following firearms: Kel-Tec P50 5.7x28MM, Henry Side Gate Lever Action .360 Buckhammer , Weatherby 18i Waterfowler 12GA Realtree Max-7 Camo, Kimber Stainless II .45ACP, Sig Sauer M400 Tread 5.56mm NATO with NRA Logo, or Savage Arms 110 Classic 6.5 Creedmoor with NRA Logo . (Limited Inventory – Contact Field Rep. or

Committee for Firearm Availability)

**\$5,000**- Reservation for one reserved table includes dinner & admission for eight with (1) Grey (or Tan) Icey-Tek 40 Quart Cooler with Friends of NRA Logo, (12) Friends of NRA Duck Grey Camo Mesh Hats, (1) Portable Fire Pit/ Grill and a choice of one of the following firearms to make it the perfect Kill-Chill-N-Grill Package: Daniel Defense M4A1 DD4 RIII 5.56MM NATO, Kahr Arms Thompson Deluxe .45, FosTech Stealth Series Lightening Model 5.56 with Logo, or a firearm listed above.