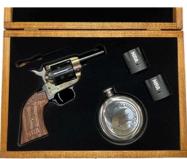

# \$1000. WHITE TABLE

INCLUDES RESERVED TABLE OF 8
CHOICE OF ONE INCENTIVE

HERITAGE BARKEEP 22LR BK/CH 2" KIT NRA WOOD GRIPS/WOOD BOX

CALIBER: 22LR

LEARN MORE: FRIENDSOFNRA.ORG