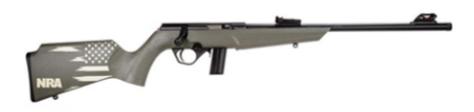

## \$800. RED TABLE

INCLUDES RESERVED TABLE OF 8
CHOICE OF ONE INCENTIVE

ROSSI RB22 COMPACT 22LR WITH CUSTOM US FLAG W/NRA LOGO

CALIBER: .22LR