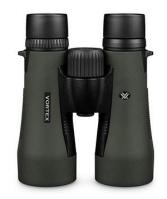

#### Choice and 2 Dinner Tickets for Event

Vortex Crossfire II 4-12x44 HD

Vortex Diamondback 10x50 HD