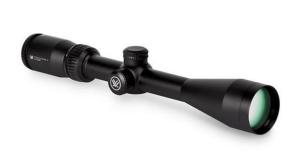

#### Choice and 2 Dinner Tickets for Event

Vortex Crossfire II 4-12x44 HD

Vortex Diamondback 10x50 HD