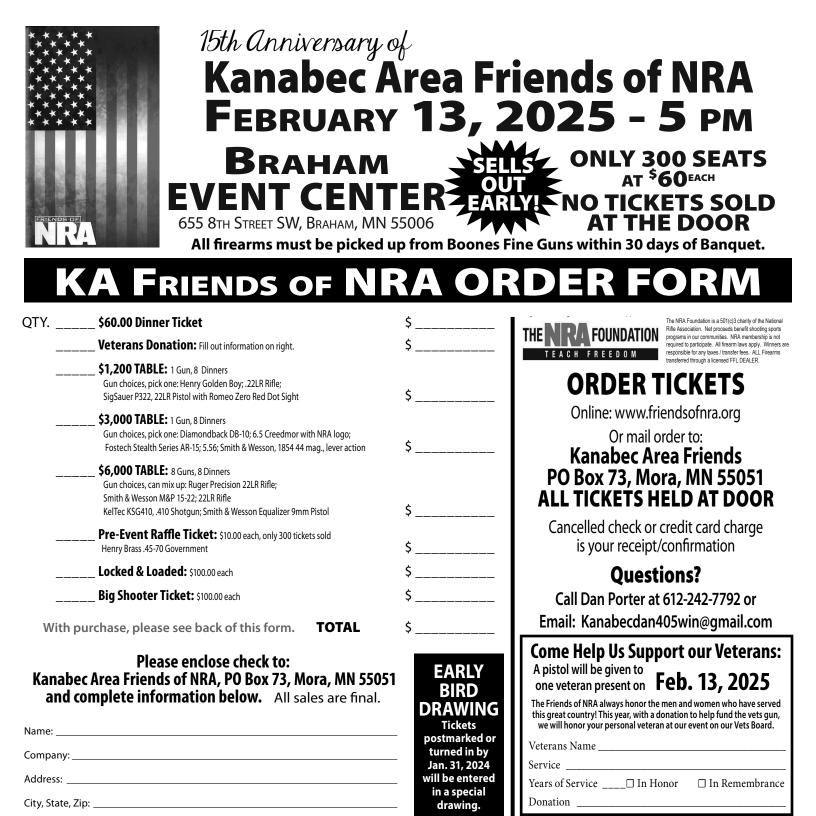

## **Back by Popular Demand** Pre-purchased Locked & Loaded Cards \$140 Value for only \$100.00!

Includes 7 - \$20 Game Tickets for the Following Games Put Ticket in any of these \$20 Raffles! Pick of The Live Auction • Wall of Guns Knife Game • 20/25 Raffle No credit card payment option only Cash or Check

Locked and Loaded cards are Pre-purchase *ONLY*, they will *NOT BE SOLD* at the event!!



Security Code: \_\_\_\_\_\_ Knife Game • 20/25 Raffle No credit card payment option only Cash or Check
Www.friendsofnra.org

**Or/and complete credit card information below.** AmEx/Disc/MC/VISA charged upon receipt. All sales are final.

Phone:

Cell: \_

Email: \_

Card No:

Expiration:\_

Signature: \_

## If you are ordering a table or multiple ticket orders please list each persons name, ad