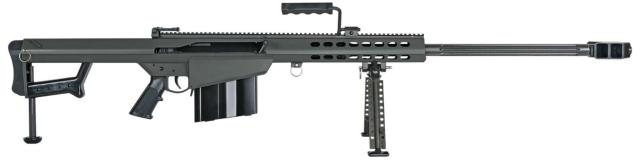

## **BARRETT M82A1 50BMG**

As the first semi-automatic .50 caliber rifle available, the Model 82A1 continues to blaze new territory. Its chamber is chrome-plated and dimensioned for both civilian and military ammunition. The extractor and ejector are proven to work under any condition, and close tolerances on every part allow it to function in all environments. The muzzle brake, dual barrel springs, and long mainspring design make this iconic rifle comfortable and exciting to shoot. It features a muzzle brake, dual barrel springs, and a M1913 optics rail. Included is a 10+1 round magazine, carry handle, bipod, monopod, and a hard carrying case.