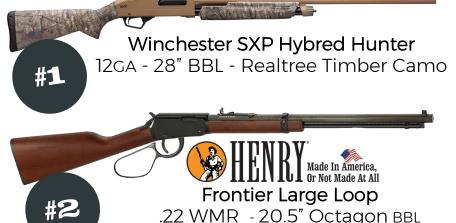

# Idaho Heartland Friends of NRA "THREE GUN RELOAD" Raffle

Only 250 Tickets Available @ \$20ea or Buy 5 Get ONE FREE!

# This is a THREE GUN RELOAD Raffle!!

Your Ticket Is In For Each Drawing, Even If You Win, We Put You Back In! You Get 3 Chances With Each Ticket!!

Drawing to be held at Idaho Heartland Friends of NRA event – Need not be present to win.

THESE "THREE GUN RELOAD" RAFFLE TICKETS ARE <u>LIMITED</u> AND <u>MAY NOT</u> BE AVAILABLE AT THE EVENT!