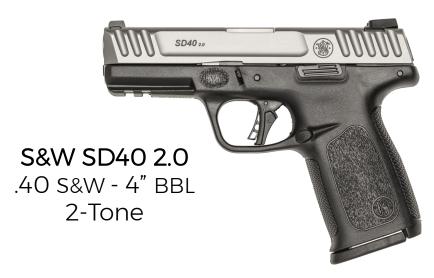

# IDAHO Friends of NRA has awarded more than \$7.2 MILLION

in grants throughout **IDAHO** in support of The NRA Foundation's mission statement!!

IRA Foundation is a 501(c)3 charity of the National Rifle Association. Net proceeds benefit shooting sports programs in our communities. NRA membership quired to participate. All firearm laws apply. Winners are responsible for any taxes / transfer fees. ALL Firearms transferred through a licensed FFL DEALE HESE "S&W SD40 2.0" RAFFLE TICKETS ARE <u>LIMITED</u> AND <u>MAY NOT</u> BE AVAILABLE AT THE EVENT!

# Elmore County Friends of NRA "S&W SD40 2.0" Raffle

Only 250 Tickets Available @ \$10ea or Buy 5 Get ONE FREE!

Drawing to be held at Elmore County *Friends of NRA* event – Need not be present to win.

THESE "S&W SD40 2.0" RAFFLE TICKETS ARE  $\underline{\mathit{LIMITED}}$  AND  $\underline{\mathit{MAY}\ NOT}$  BE AVAILABLE AT THE EVENT!