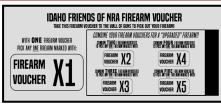

## **IDAHO STATE 100 GUN RAFFLE** - The LARGEST RAFFLE in Friends of NRA HISTORY! For more information, ask your local volunteer, or go to: <a href="https://www.friendsofnra.org/lD">www.friendsofnra.org/ID</a> -or-<a href="https://www.idahosrpa.org">www.idahosrpa.org</a>