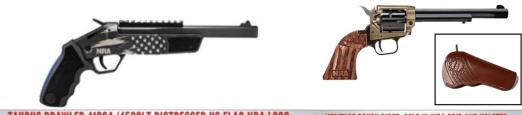

### ROSSI RB22 COMPACT 22LR WITH CUSTOM US FLAG W/NRA LOGO

CALIBER: 22LR

TANKA2 RKAMTEK AIARA/A2CATI DI21KE22ED A2 LTVR UKU TARA

CALIBER: .410/.45 COLT

HERITAGE ROUGH RIDER .22LR W/NRA GRIP AND HOLSTER

CALIBER: .22LR