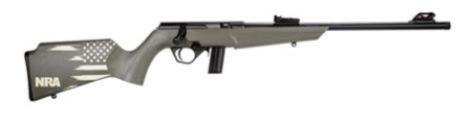

### ROSSI RB22 COMPACT 22LR WITH CUSTOM US FLAG W/NRA LOGO

CALIBER: 22LR

TANKA2 RKAMTEK AIARA/A2CATI DI21KE22ED A2 LTVR UKU TARA

CALIBER: .410/.45 COLT

HERITAGE ROUGH RIDER .22LR W/NRA GRIP AND HOLSTER

CALIBER: .22LR