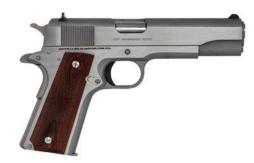

### \$2500. CORPORATE TABLE

INCLUDES RESERVED TABLE OF 10 CHOICE OF ONE INCENTIVE

**COLT 1911 GOVERNMENT 45 ACP** 

CALIBER: 45 ACP

KIMBER STAINLESS II .45ACP Caliber: .45ACP

HENRY BIG BOY MARE'S LEG SIDE GATE 45 (LONG) COLT