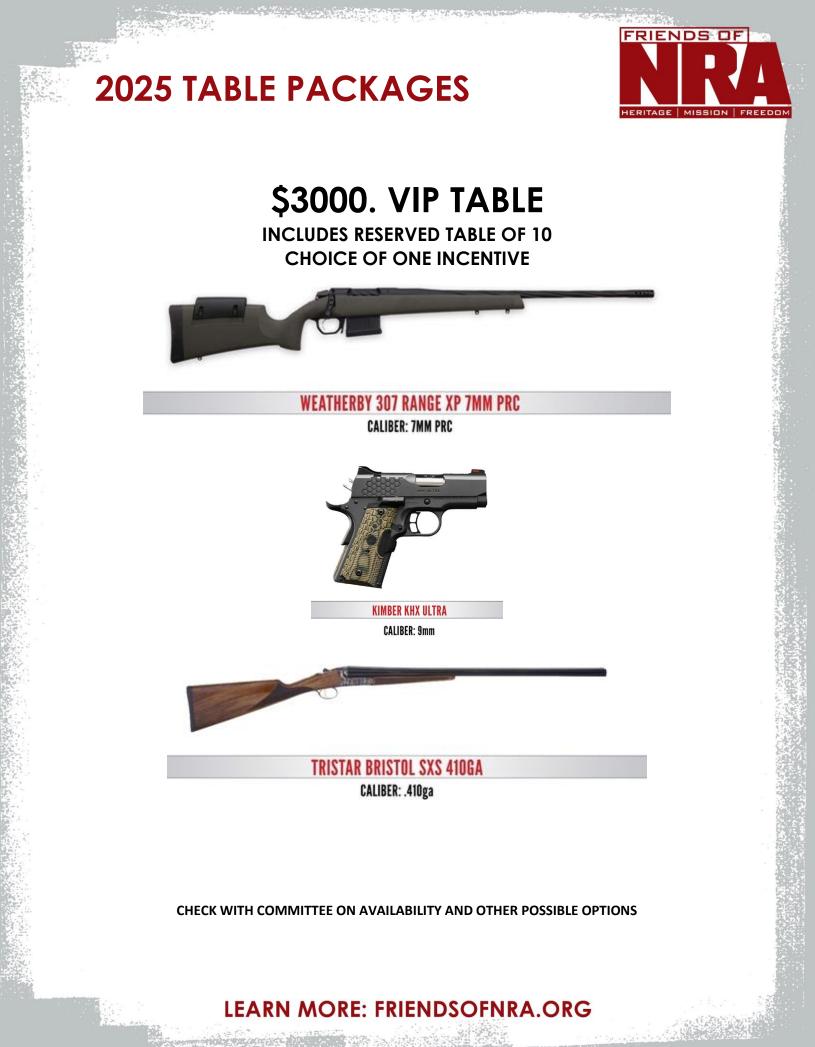

G



# **2025 TABLE PACKAGES**

# \$2000. GOLD TABLE

INCLUDES RESERVED TABLE OF 10 CHOICE OF ONE INCENTIVE





WALTHER PDP COMPACT 9MM WITH NRA SEAL Caliber: 9MM KIMBER K6XS .38 SPL Caliber: .38 SPL



HENRY GOLDEN BOY .22 S/L/LR WITH FRIENDS OF NRA LOGO Caliber: .22 S/L/LR



CALIBER: .30-06 Springfield

CHECK WITH COMMITTEE ON AVAILABILITY AND OTHER POSSIBLE OPTIONS

### LEARN MORE: FRIENDSOFNRA.ORG

annan an ann an Star an Anna an An





### \$2500. CORPORATE TABLE

INCLUDES RESERVED TABLE OF 10 CHOICE OF ONE INCENTIVE





**COLT 1911 GOVERNMENT 45 ACP** 

CALIBER: 45 ACP

KIMBER STAINLESS II .45ACP Caliber: .45ACP



HENRY BIG BOY MARE'S LEG SIDE GATE 45 (LONG) COLT

CALIBER: .45



CHECK WITH COMMITTEE ON AVAILABILITY AND OTHER POSSIBLE OPTIONS

#### LEARN MORE: FRIENDSOFNRA.ORG