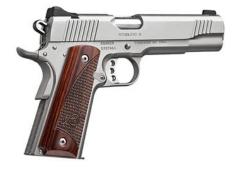

### \$2500. CORPORATE TABLE

INCLUDES RESERVED TABLE OF 10 CHOICE OF ONE INCENTIVE

**COLT 1911 GOVERNMENT 45 ACP** 

CALIBER: 45 ACP

KIMBER STAINLESS II .45ACP Caliber: .45ACP

HENRY BIG BOY MARE'S LEG SIDE GATE 45 (LONG) COLT