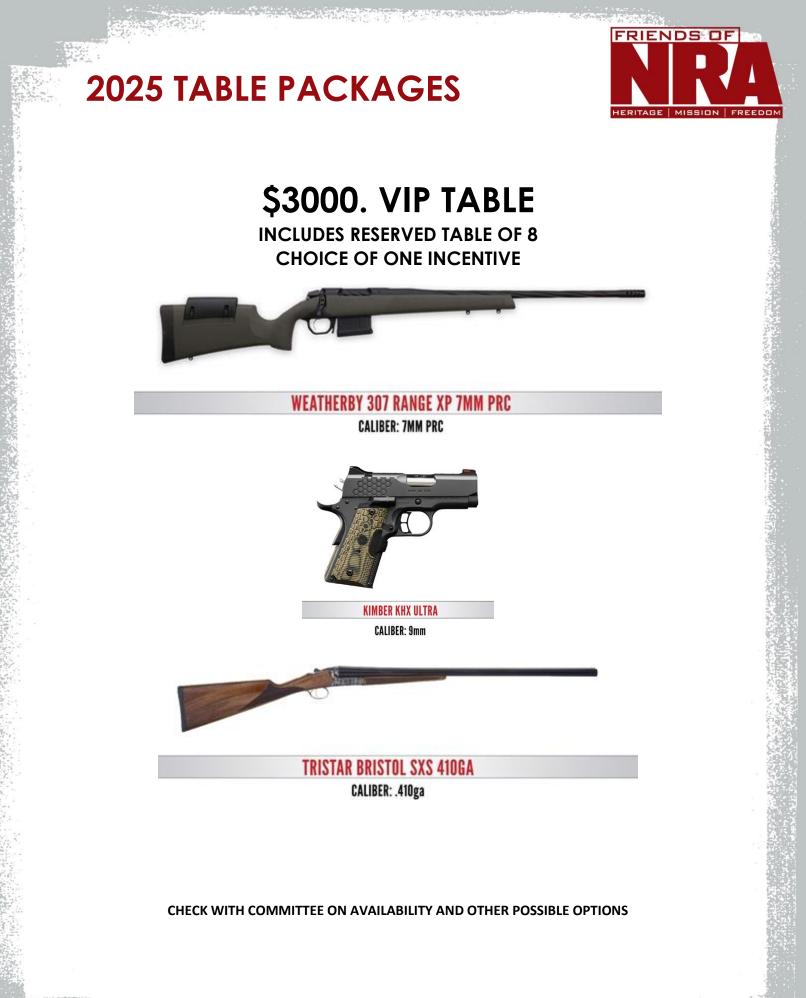

and



## **2025 TABLE PACKAGES**

# \$2000. GOLD TABLE

INCLUDES RESERVED TABLE OF 8 CHOICE OF ONE INCENTIVE





WALTHER PDP COMPACT 9MM WITH NRA SEAL Caliber: 9MM KIMBER K6XS .38 SPL Caliber: .38 SPL



HENRY GOLDEN BOY .22 S/L/LR WITH FRIENDS OF NRA LOGO Caliber: .22 S/L/LR



CALIBER: .30-06 Springfield

CHECK WITH COMMITTEE ON AVAILABILITY AND OTHER POSSIBLE OPTIONS

#### LEARN MORE: FRIENDSOFNRA.ORG

annan an ann an Star an Anna an An





## **\$2500. CORPORATE TABLE**

INCLUDES RESERVED TABLE OF 8 CHOICE OF ONE INCENTIVE





**COLT 1911 GOVERNMENT 45 ACP** 

CALIBER: 45 ACP

KIMBER STAINLESS II .45ACP Caliber: .45ACP



HENRY BIG BOY MARE'S LEG SIDE GATE 45 (LONG) COLT

CALIBER: .45



CHECK WITH COMMITTEE ON AVAILABILITY AND OTHER POSSIBLE OPTIONS

LEARN MORE: FRIENDSOFNRA.ORG



#### LEARN MORE: FRIENDSOFNRA.ORG