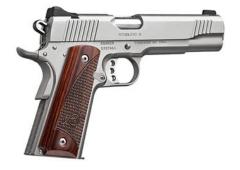

## **\$2500. CORPORATE TABLE**

INCLUDES RESERVED TABLE OF 8 CHOICE OF ONE INCENTIVE

**COLT 1911 GOVERNMENT 45 ACP** 

CALIBER: 45 ACP

KIMBER STAINLESS II .45ACP Caliber: .45ACP

HENRY BIG BOY MARE'S LEG SIDE GATE 45 (LONG) COLT