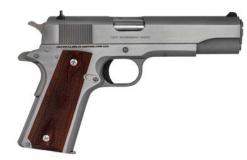

## **\$2500. CORPORATE TABLE**

INCLUDES RESERVED TABLE OF 8 CHOICE OF ONE INCENTIVE

**COLT 1911 GOVERNMENT 45 ACP** 

CALIBER: 45 ACP

KIMBER STAINLESS II .45ACP Caliber: .45ACP

HENRY BIG BOY MARE'S LEG SIDE GATE 45 (LONG) COLT