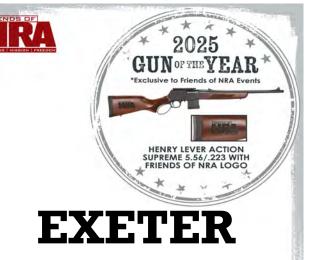

#### ANNUAL FUNDRAISER

Thursday,

**MARCH 27, 2025** 

Doors open: 5:00 PM

EXETER MEMORIAL BUILDING 324 N. KAWEAH AVE. EXETER. CA

Join other champions of the Second Amendment for dinner, raffles, auctions, and fun with a chance to win exclusive NRA guns, gear, and collectibles!