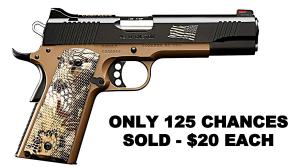

### WINNEBAGO-BOONE COUNTY FRIENDS OF NRA **SPECIAL DRAWING** KIMBER HERO CUSTOM II PISTOL

**BOOT CAMPAIGN SPECIAL EDITION • .45 ACP** 

With military-inspired colors and extras such as custom engraving, fiber optic sights, Kryptek Highlander grips and more. Kimber is a supporter of the Boot Campaign, providing programs and initiatives to help veterans and families transition from military life to civilian life.