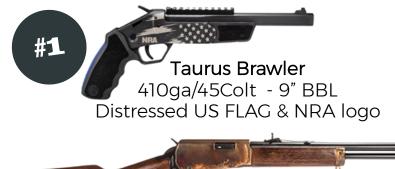

# Bear River Friends of NRA "THREE GUN RELOAD" Raffle

Only 200 Tickets Available @ \$20ea or Buy 5 Get ONE FREE!

Heritage Settler 22LR - 16" BBL - Medium Loop

9MM - 4" BBL Gray Magpul Grip