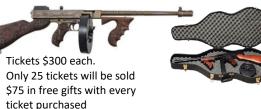

### Tommy Gun Pre-event Raffle

Thompson 1927A-1 Auto Ordnance.45 ACP -FDE/Tan, 16.5" Barrel, 10 Round Magazine and 50 Round Drum. Walnut Stock. With violin case.

\$50 per ticket or 3 for \$130. Only 250 tickets will be sold -- Local Delivery and installation available. (Standard conditions apply)