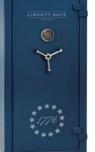

Winner Takes All Pre-event Safe And 6 Firearms Raffle Liberty Special Edition Commemorative 26-Gun Safe **Celebrating Independence** Donated by Koon's Locksmith

- Savage 110 Trail Hunter Lite 270 Win
- Benelli Nova Mossy Oak Bottomland 12 Ga
- Mossberg 590 7-Shot 12 ga
- Glock 30 Gen5 .45ACP • Walther PDP Compact 9mm with NRA Seal
- Henry Frontier Large Loop .22 WMR

\$50 per ticket or 3 for \$130. Only 250 tickets will be sold -- Local Delivery and installation available. (Standard conditions apply)