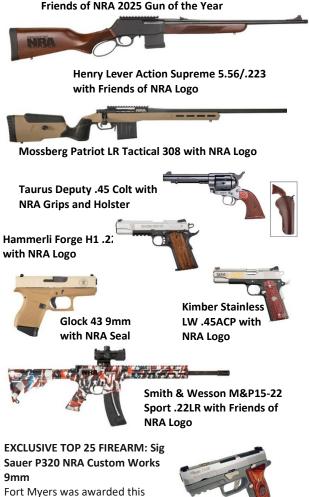

# **NRA Exclusive Firearms & Merchandise**

### Partial List of Firearms for Auction & Games

- Thompson 1927A-1 Deluxe Bootlegger .45 ACP FDE/Tan. 16.5" Barrel, 20+1 Rounds, Wood, Walnut Stock. With violin case.
- EXCLUSIVE TOP 25 FIREARM: Springfield Armory 1911 DS Prodigy 9MM (Fort Myers was awarded this firearm for being #7 event in the Country!!)
- Henry Brass Side Gate Large Loop 30-30
- Henry Golden Boy .22 S/L/LR with Friends of NRA logo
- Savage 110 Trail Hunter Lite 270 Win
- Benelli Nova Mossy Oak Bottomland 12 Ga
- Mossberg 590 7-Shot 12 Ga
- Glock 30 Gen5 .45ACP
- Heritage Roscoe 38SPL w/ NRA grips
- Henry Lever Action .22 LR
- Henry Lever Action Supreme 5.56/.223 w/ FNRA Logo
- Kimber Stainless LW .45ACP w/logo
- Taurus Deputy .45 Colt with NRA Grips and Holster
- Hammerli Forge H1 .22LR with NRA Logo
- Mossberg Patriot LR Tactical 308 with NRA Logo
- Glock 43 9mm with NRA Seal
- Smith & Wesson M&P15-22 Sport .22LR w/ FNRA Logo
- Scoped Daisy Red Ryder "Lasso" NRA edition
- Springfield Armory Echelon 4.0C 9mm
- Walther PDP Compact 9mm with NRA Seal
- KimberK5xs .38 Special